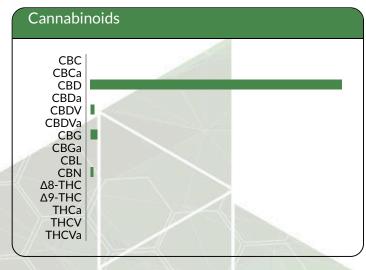

| Cannabinoid | Mass                                                          | Mass                              | LOQ   |
|-------------|---------------------------------------------------------------|-----------------------------------|-------|
| 1//         | %                                                             | mg/g                              | %     |
| CBC         | <loq< td=""><td><loq< td=""><td>0.034</td></loq<></td></loq<> | <loq< td=""><td>0.034</td></loq<> | 0.034 |
| CBCa        | <loq< td=""><td><loq< td=""><td>0.034</td></loq<></td></loq<> | <loq< td=""><td>0.034</td></loq<> | 0.034 |
| CBD         | 91.509                                                        | 915.09                            | 0.034 |
| CBDa        | <loq< td=""><td><loq< td=""><td>0.034</td></loq<></td></loq<> | <loq< td=""><td>0.034</td></loq<> | 0.034 |
| CBDV        | 1.329                                                         | 13.29                             | 0.034 |
| CBDVa       | <loq< td=""><td><loq< td=""><td>0.034</td></loq<></td></loq<> | <loq< td=""><td>0.034</td></loq<> | 0.034 |
| CBG         | 2.542                                                         | 25.42                             | 0.034 |
| CBGa        | <loq< td=""><td><loq< td=""><td>0.034</td></loq<></td></loq<> | <loq< td=""><td>0.034</td></loq<> | 0.034 |
| CBL         | <loq< td=""><td><loq< td=""><td>0.034</td></loq<></td></loq<> | <loq< td=""><td>0.034</td></loq<> | 0.034 |
| CBN         | 0.052                                                         | 0.52                              | 0.034 |
| Δ8-ΤΗС      | <loq< td=""><td><loq< td=""><td>0.034</td></loq<></td></loq<> | <loq< td=""><td>0.034</td></loq<> | 0.034 |
| Δ9-THC      | <loq< td=""><td><loq< td=""><td>0.034</td></loq<></td></loq<> | <loq< td=""><td>0.034</td></loq<> | 0.034 |
| THCa        | <loq< td=""><td><loq< td=""><td>0.034</td></loq<></td></loq<> | <loq< td=""><td>0.034</td></loq<> | 0.034 |
| THCV        | <loq< td=""><td><loq< td=""><td>0.034</td></loq<></td></loq<> | <loq< td=""><td>0.034</td></loq<> | 0.034 |
| THCVa       | <loq< td=""><td><loq< td=""><td>0.034</td></loq<></td></loq<> | <loq< td=""><td>0.034</td></loq<> | 0.034 |
| Total THC   | ND                                                            | ND                                |       |
| Total CBD   | 91.509                                                        | 915.09                            |       |
| Total       | 95.432                                                        | 954.32                            |       |